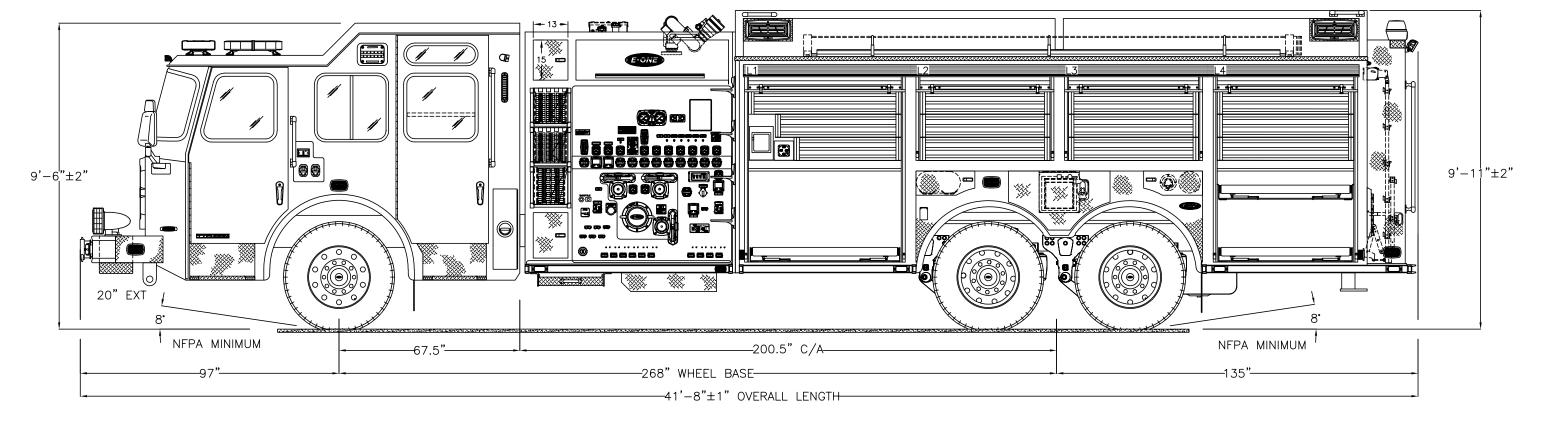

## TOWNSHIP OF FRANKLIN FRANKLINVILLE, NJ S.O. 145877/ Q98203 CUSTOM TANDEM TANKER E-ONE TYPHOON 6X4 CHASSIS

THIS DRAWING IS FOR REFERENCE PURPOSES. ALL DIMENSIONS ARE SUBJECT TO MINOR VARIATIONS DUE TO MANUFACTURING PROCESSES.