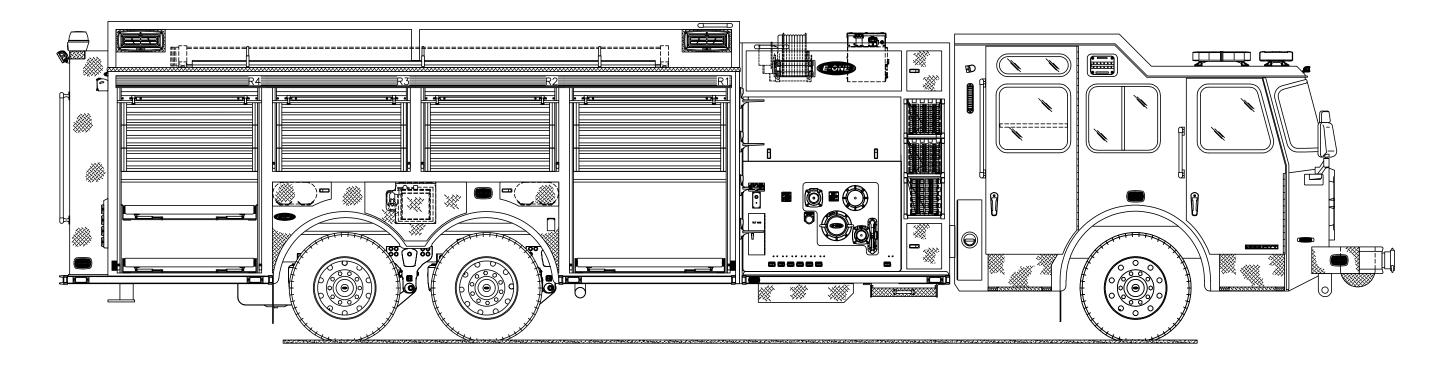

## TOWNSHIP OF FRANKLIN FRANKLINVILLE, NJ S.O. 145877/Q98203 CUSTOM TANDEM TANKER E-ONE TYPHOON 6X4 CHASSIS

| 2000 CDM HALE OMAY DUMP                                   |     |     |            | HOSE LOAD: |            |      |     |
|-----------------------------------------------------------|-----|-----|------------|------------|------------|------|-----|
| 2000 GPM HALE QMAX PUMP<br>2500 GALLON WATER TANK         |     |     |            | 400'       | OF 2       | .50" | DJ  |
| 30 GALLON INTEGRAL "A" FOAM CELL                          |     |     |            | 1100'      | OF 4.      | .00" | LDH |
| SO GALLON INTEGRAL A FOAM CELL                            |     |     |            | 400'       | OF 2       |      |     |
| L1/R1                                                     | 58W | 63H | 60W<br>60W | 25H<br>34H | 12D<br>26D |      | PER |
| L2/L3                                                     | 49W | 25H | 51W        | 25H        |            |      | 12D |
| R2/R3                                                     | 49W | 25H | 51W        | 25H        |            |      | 12D |
| L4/R4                                                     | 52W | 63H | 54W<br>54W | 25H<br>34H | 12D<br>26D |      | PER |
| THIS DRAWING IS FOR REFERENCE PURPOSES ALL DIMENSIONS ARE |     |     |            |            |            |      |     |

HOSEBED HEIGHT: (FOR REFERENCE ONLY) TO TAILBOARD: 80" TO GROUND: 104"

Date Printed: 2022-08-04 at 15:55:52 EDT Username: Iroldan Location: /[Product]:Pumper/145000/145877/Sales Drawings

P/N: S145877

Creator: Rodman, David

## TOWNSHIP OF FRANKLIN FRANKLINVILLE, NJ S.O. 145877/ Q98203 CUSTOM TANDEM TANKER E-ONE TYPHOON 6X4 CHASSIS

THIS DRAWING IS FOR REFERENCE PURPOSES. ALL DIMENSIONS ARE SUBJECT TO MINOR VARIATIONS DUE TO MANUFACTURING PROCESSES.