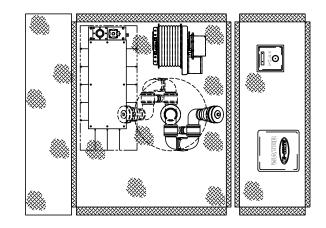

## TOWNSHIP OF FRANKLIN FRANKLINVILLE, NJ S.O. 145877/Q98203 CUSTOM TANDEM TANKER E-ONE TYPHOON 6X4 CHASSIS

| 2000 CDM HALE OMAY DUMP                                   |     |     |            | HOSE LOAD: |            |      |     |
|-----------------------------------------------------------|-----|-----|------------|------------|------------|------|-----|
| 2000 GPM HALE QMAX PUMP<br>2500 GALLON WATER TANK         |     |     |            | 400'       | OF 2       | .50" | DJ  |
| 30 GALLON INTEGRAL "A" FOAM CELL                          |     |     |            | 1100'      | OF 4.      | .00" | LDH |
| SO GALLON INTEGRAL A FOAM CELL                            |     |     |            | 400'       | OF 2       |      |     |
| L1/R1                                                     | 58W | 63H | 60W<br>60W | 25H<br>34H | 12D<br>26D |      | PER |
| L2/L3                                                     | 49W | 25H | 51W        | 25H        |            |      | 12D |
| R2/R3                                                     | 49W | 25H | 51W        | 25H        |            |      | 12D |
| L4/R4                                                     | 52W | 63H | 54W<br>54W | 25H<br>34H | 12D<br>26D |      | PER |
| THIS DRAWING IS FOR REFERENCE PURPOSES ALL DIMENSIONS ARE |     |     |            |            |            |      |     |