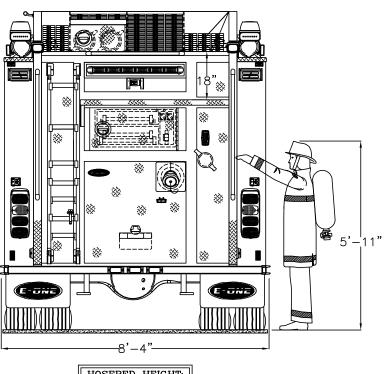

HOSEBED HEIGHT: (FOR REFERENCE ONLY) TO TAILBOARD: 80" TO GROUND: 104"

Date Printed: 2022-08-04 at 15:55:52 EDT Username: Iroldan Location: /[Product]:Pumper/145000/145877/Sales Drawings

P/N: S145877

Creator: Rodman, David