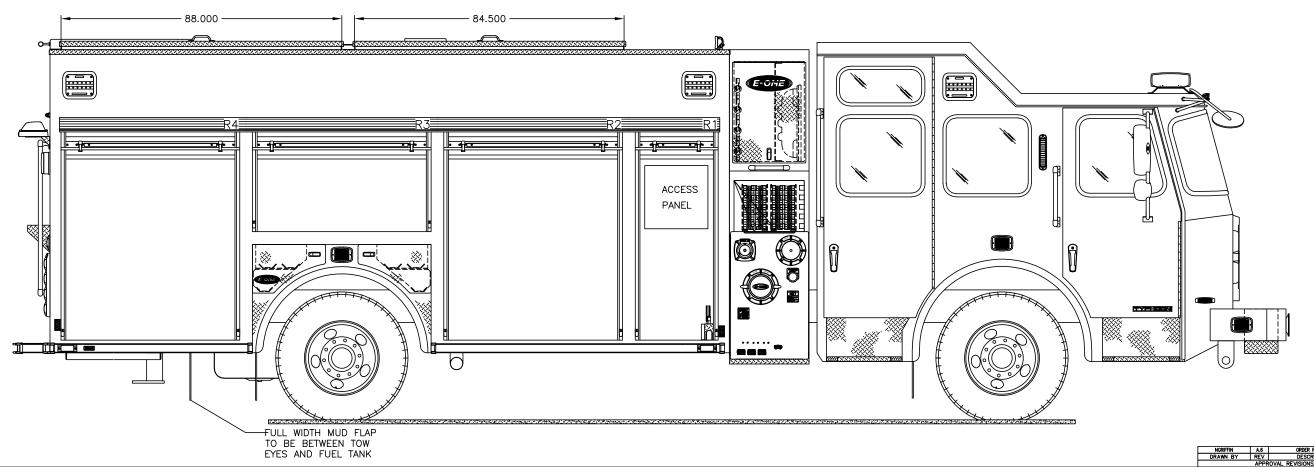

## BERWYN FIRE COMPANY BERWYN, PA S.O. 145449 / Q113006 PUMPER TYPHOON CHASSIS

TYPHOON CHASSIS

| 1500 GPM HALE QMAX-XS PUMP |         |      |                    | HOSE LOAD:<br>300' OF 1.75" DJ |              |                |
|----------------------------|---------|------|--------------------|--------------------------------|--------------|----------------|
| 780 GALLON WATER TANK      |         |      |                    |                                | F 2.50       |                |
|                            |         |      |                    | 1000' (                        | OF 5.00      | o" LDH         |
| COMPT.                     | OPENING |      | INTERIOR DIMENSION |                                |              |                |
| L1                         | 24W     | 59 H | Р                  | UMP F                          | ANEL         |                |
| L2/L4                      | 54W     | 59 H | 56 W<br>56 W       | 3 H<br>56 H                    | 12 D<br>26 D | UPPER<br>LOWER |
| L3                         | 54W     | 25 H | 56 W<br>56 W       | 3 H<br>22 H                    | 12 D<br>26 D | UPPER          |
| R1                         | 24W     | 59 H | 26 W<br>26 W       | 3 H<br>56 H                    | 12 D<br>26 D | UPPER<br>LOWER |
| R2/R4                      | 54W     | 59 H | 56 W<br>56 W       | 3 H<br>56 H                    | 12 D<br>26 D | UPPER          |
| R3                         | 54W     | 25 H | 56 W<br>56 W       | 3 H<br>22 H                    | 12 D<br>26 D | UPPER          |
| B1                         | 36W     | 21H  | 38٧                | / 3                            | ОН           | 27 D           |

## BERWYN FIRE COMPANY BERWYN, PA S.O. 145449 / Q113006 PUMPER TYPHOON CHASSIS

THIS DRAWING IS FOR REFERENCE PURPOSES. ALL DIMENSIONS ARE SUBJECT TO MINOR VARIATIONS DUE TO MANUFACTURING PROCESSES. (FOR INTERNAL SALES PURPOSES ONLY)