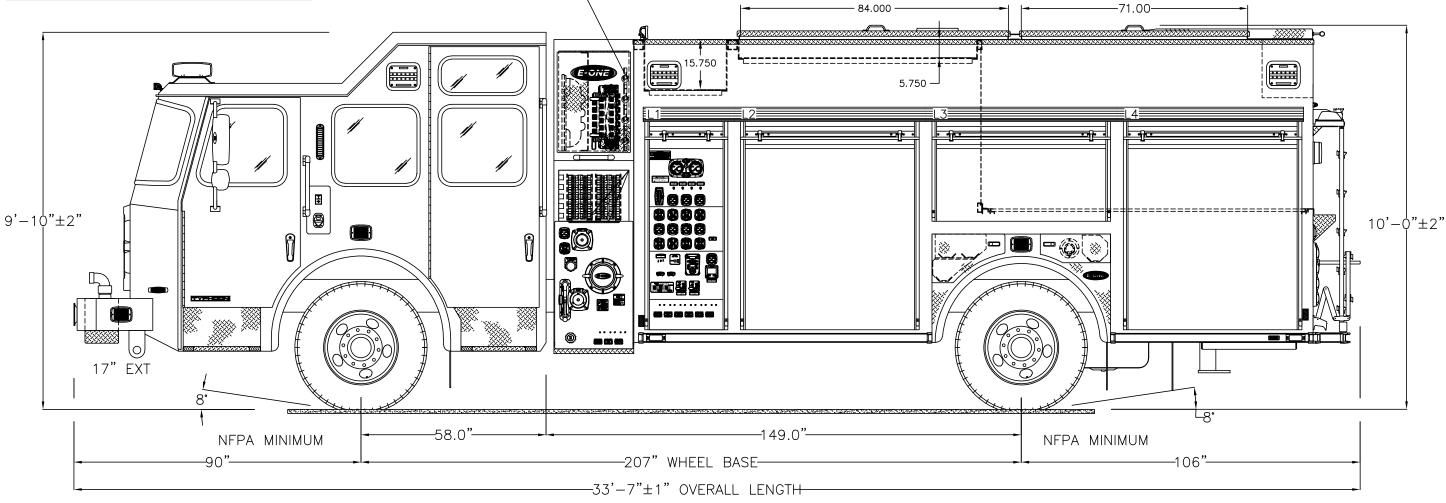

## BERWYN FIRE COMPANY BERWYN, PA S.O. 145449 / Q113006 PUMPER TYPHOON CHASSIS

TYPHOON CHASSIS

| 1500 GPM HALE QMAX-XS PUMP |         |      |                    | HOSE LOAD:<br>300' OF 1.75" DJ |              |                |
|----------------------------|---------|------|--------------------|--------------------------------|--------------|----------------|
| 780 GALLON WATER TANK      |         |      |                    |                                | F 2.50       |                |
|                            |         |      |                    | 1000' (                        | OF 5.00      | o" LDH         |
| COMPT.                     | OPENING |      | INTERIOR DIMENSION |                                |              |                |
| L1                         | 24W     | 59 H | Р                  | UMP F                          | ANEL         |                |
| L2/L4                      | 54W     | 59 H | 56 W<br>56 W       | 3 H<br>56 H                    | 12 D<br>26 D | UPPER<br>LOWER |
| L3                         | 54W     | 25 H | 56 W<br>56 W       | 3 H<br>22 H                    | 12 D<br>26 D | UPPER          |
| R1                         | 24W     | 59 H | 26 W<br>26 W       | 3 H<br>56 H                    | 12 D<br>26 D | UPPER<br>LOWER |
| R2/R4                      | 54W     | 59 H | 56 W<br>56 W       | 3 H<br>56 H                    | 12 D<br>26 D | UPPER          |
| R3                         | 54W     | 25 H | 56 W<br>56 W       | 3 H<br>22 H                    | 12 D<br>26 D | UPPER          |
| B1                         | 36W     | 21H  | 38٧                | / 3                            | ОН           | 27 D           |

SUBJECT TO MINOR VARIATIONS DUE TO MANUFACTURING PROCESSES.

(FOR INTERNAL SALES PURPOSES ONLY)

💥 18" DEEP 💥 \*\*\* \*\* \* 74.500 **※** 41.000 90.500 **※** ××× -99.75 HSBD-\* **※ ※** 

TUBES TO BE HELD 6" SHORT OF THE DOOR

## BERWYN FIRE COMPANY BERWYN, PA S.O. 145449 / Q113006 PUMPER TYPHOON CHASSIS

THIS DRAWING IS FOR REFERENCE PURPOSES. ALL DIMENSIONS ARE SUBJECT TO MINOR VARIATIONS DUE TO MANUFACTURING PROCESSES. (FOR INTERNAL SALES PURPOSES ONLY)