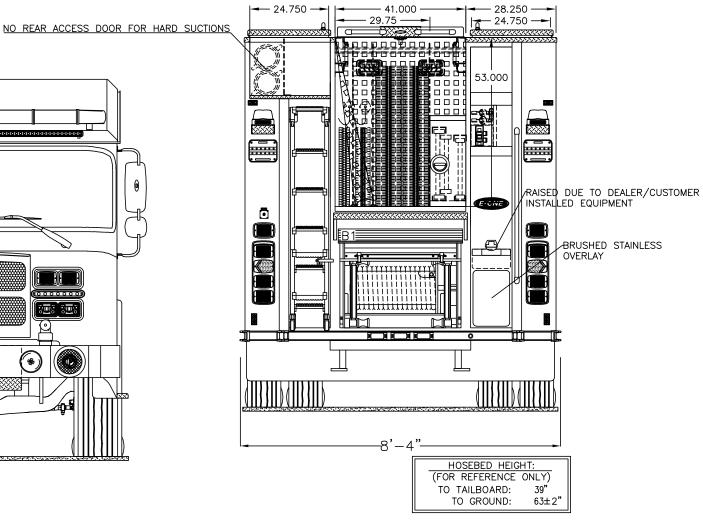

SUBJECT TO MINOR VARIATIONS DUE TO MANUFACTURING PROCESSES.

(FOR INTERNAL SALES PURPOSES ONLY)

💥 18" DEEP 💥 \*\*\* \*\* \* 74.500 **※** 41.000 90.500 **※** ××× -99.75 HSBD-\* **※ ※** 

TUBES TO BE HELD 6" SHORT OF THE DOOR

(BOTH SIDES)