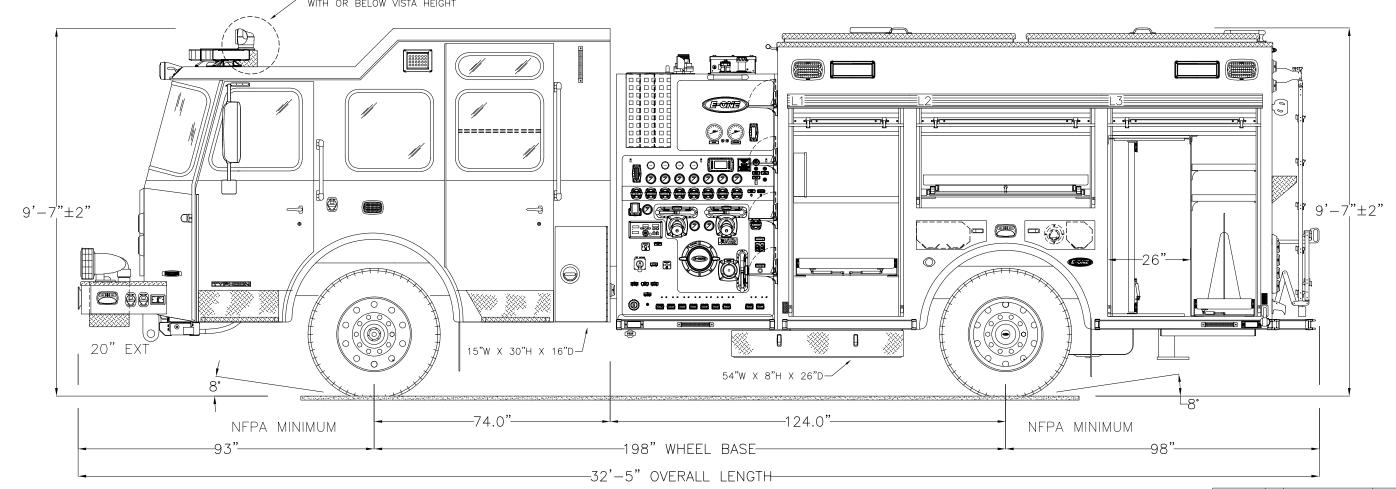

THIS DRAWING IS FOR REFERENCE PURPOSES. ALL DIMENSIONS ARE

APPROVED FOR PRODUCTION ANDREW PARK

DATE: 02-18-19 \_MOUNTED SO THAT IT IS EVEN WITH OR BELOW VISTA HEIGHT HOSEBED HEIGHT:
(FOR REFERENCE ONLY)
TO TAILBOARD: 56"
TO GROUND: 70"

## WINSLOW TOWNSHIP F.D. SICKLERVILLE, NJ S.O. 142552-553 / Q90353 CUSTOM 42 RESCUE PUMPER E-ONE TYPHOON X LONG CAB 4X2 CHASSIS

THIS DRAWING IS FOR REFERENCE PURPOSES. ALL DIMENSIONS ARE SUBJECT TO MINOR VARIATIONS DUE TO MANUFACTURING PROCESSES.