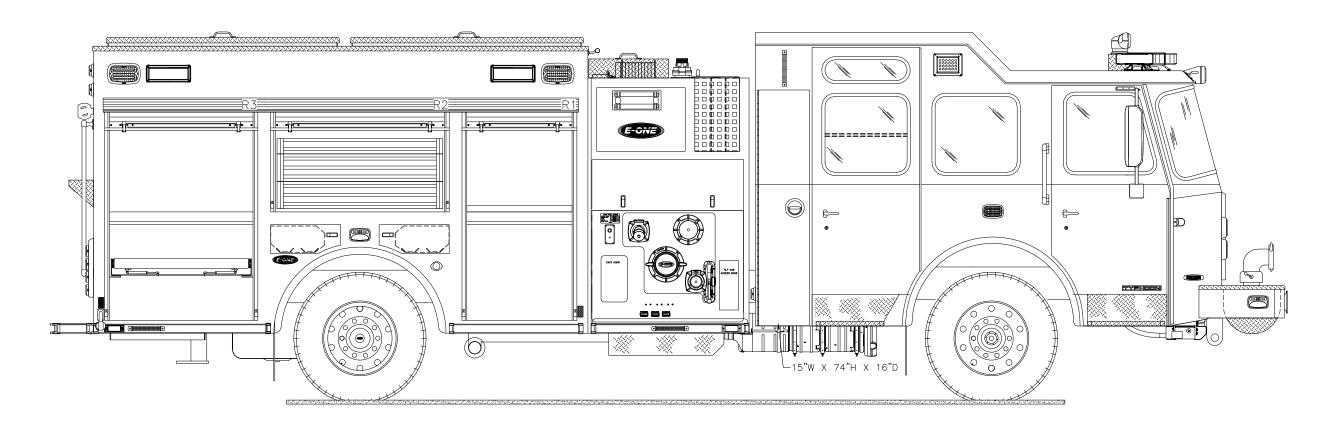

## WINSLOW TOWNSHIP F.D. SICKLERVILLE, NJ S.O. 142552-553 / Q90353 CUSTOM 42 RESCUE PUMPER

E-ONE TYPHOON X LONG CAB 4X2 CHASSIS

| 2000 CDM                                       | LIALE OMAY | HOSE LOAD:      |            |               |              |                |  |
|------------------------------------------------|------------|-----------------|------------|---------------|--------------|----------------|--|
| 2000 GPM<br>760 GALLON                         |            | 200' OF 3.00 DJ |            |               |              |                |  |
|                                                |            | 1000'           | OF 4.      | 00 LDH        |              |                |  |
| 20 GALLON INTEGRAL CLASS "A" FOAM 400' OF 3.00 |            |                 |            |               |              |                |  |
| COMPT.                                         | OPEN:      | ING             | INTER      | IOR DIMENSION |              | ISION          |  |
| L1                                             | 34W        | 59H             | 36W<br>36W | 3H<br>56H     | 12 D<br>26 D | UPPER<br>LOWER |  |
| R1                                             | 34W        | 59H             | 36W<br>36W | 25H<br>30H    | 12 D<br>26 D | UPPER<br>LOWER |  |
| L2                                             | 54W        | 25H             | 56W<br>56W | 3H<br>22H     | 12 D<br>26 D | UPPER<br>LOWER |  |
| R2                                             | 54W        | 25H             | 56W        | 2             | 5H           | 12D            |  |
| L3                                             | 46W        | 59H             | 48W<br>48W | 3H<br>56H     | 12 D<br>26 D | UPPER<br>LOWER |  |
| R3                                             | 46W        | 59H             | 48W<br>48W | 25H<br>30H    | 12 D<br>26 D | UPPER<br>LOWER |  |
| B1                                             | 36W        | 25H             | 38W        | 3             | 4 H          | 26D            |  |

THIS DRAWING IS FOR REFERENCE PURPOSES. ALL DIMENSIONS ARE

APPROVED FOR PRODUCTION ANDREW PARK

DATE: 02-18-19 \_MOUNTED SO THAT IT IS EVEN WITH OR BELOW VISTA HEIGHT HOSEBED HEIGHT:
(FOR REFERENCE ONLY)
TO TAILBOARD: 56"
TO GROUND: 70"

## WINSLOW TOWNSHIP F.D. SICKLERVILLE, NJ S.O. 142552-553 / Q90353 CUSTOM 42 RESCUE PUMPER E-ONE TYPHOON X LONG CAB 4X2 CHASSIS

THIS DRAWING IS FOR REFERENCE PURPOSES. ALL DIMENSIONS ARE SUBJECT TO MINOR VARIATIONS DUE TO MANUFACTURING PROCESSES.