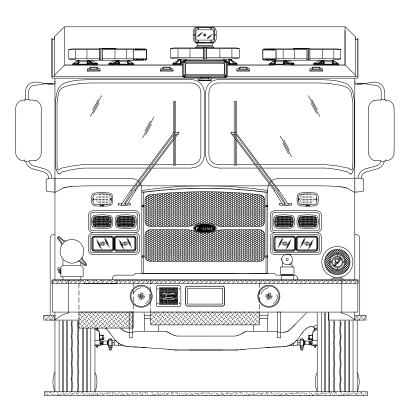

## WINSLOW TOWNSHIP F.D. SICKLERVILLE, NJ S.O. 142552-553 / Q90353 CUSTOM 42 RESCUE PUMPER

E-ONE TYPHOON X LONG CAB 4X2 CHASSIS

| 2000 CDM                                       | LIALE OMAY | HOSE LOAD:      |            |               |              |                |  |
|------------------------------------------------|------------|-----------------|------------|---------------|--------------|----------------|--|
| 2000 GPM<br>760 GALLON                         |            | 200' OF 3.00 DJ |            |               |              |                |  |
|                                                |            | 1000'           | OF 4.      | 00 LDH        |              |                |  |
| 20 GALLON INTEGRAL CLASS "A" FOAM 400' OF 3.00 |            |                 |            |               |              |                |  |
| COMPT.                                         | OPEN:      | ING             | INTER      | IOR DIMENSION |              | ISION          |  |
| L1                                             | 34W        | 59H             | 36W<br>36W | 3H<br>56H     | 12 D<br>26 D | UPPER<br>LOWER |  |
| R1                                             | 34W        | 59H             | 36W<br>36W | 25H<br>30H    | 12 D<br>26 D | UPPER<br>LOWER |  |
| L2                                             | 54W        | 25H             | 56W<br>56W | 3H<br>22H     | 12 D<br>26 D | UPPER<br>LOWER |  |
| R2                                             | 54W        | 25H             | 56W        | 2             | 5H           | 12D            |  |
| L3                                             | 46W        | 59H             | 48W<br>48W | 3H<br>56H     | 12 D<br>26 D | UPPER<br>LOWER |  |
| R3                                             | 46W        | 59H             | 48W<br>48W | 25H<br>30H    | 12 D<br>26 D | UPPER<br>LOWER |  |
| B1                                             | 36W        | 25H             | 38W        | 3             | 4 H          | 26D            |  |

THIS DRAWING IS FOR REFERENCE PURPOSES. ALL DIMENSIONS ARE

APPROVED FOR PRODUCTION ANDREW PARK

DATE: 02-18-19 \_MOUNTED SO THAT IT IS EVEN WITH OR BELOW VISTA HEIGHT HOSEBED HEIGHT:
(FOR REFERENCE ONLY)
TO TAILBOARD: 56"
TO GROUND: 70"

## WINSLOW TOWNSHIP F.D. SICKLERVILLE, NJ S.O. 142552-553 / Q90353 CUSTOM 42 RESCUE PUMPER E-ONE TYPHOON X LONG CAB 4X2 CHASSIS

THIS DRAWING IS FOR REFERENCE PURPOSES. ALL DIMENSIONS ARE SUBJECT TO MINOR VARIATIONS DUE TO MANUFACTURING PROCESSES.