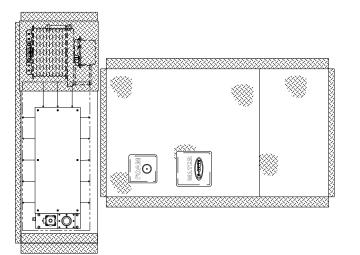

## WINSLOW TOWNSHIP F.D. SICKLERVILLE, NJ S.O. 142552-553 / Q90353 CUSTOM 42 RESCUE PUMPER

E-ONE TYPHOON X LONG CAB 4X2 CHASSIS

| 2000 CDM                                       | LIALE OMAY | HOSE LOAD:      |            |               |              |                |  |
|------------------------------------------------|------------|-----------------|------------|---------------|--------------|----------------|--|
| 2000 GPM<br>760 GALLON                         |            | 200' OF 3.00 DJ |            |               |              |                |  |
|                                                |            | 1000'           | OF 4.      | 00 LDH        |              |                |  |
| 20 GALLON INTEGRAL CLASS "A" FOAM 400' OF 3.00 |            |                 |            |               |              |                |  |
| COMPT.                                         | OPEN:      | ING             | INTER      | IOR DIMENSION |              | ISION          |  |
| L1                                             | 34W        | 59H             | 36W<br>36W | 3H<br>56H     | 12 D<br>26 D | UPPER<br>LOWER |  |
| R1                                             | 34W        | 59H             | 36W<br>36W | 25H<br>30H    | 12 D<br>26 D | UPPER<br>LOWER |  |
| L2                                             | 54W        | 25H             | 56W<br>56W | 3H<br>22H     | 12 D<br>26 D | UPPER<br>LOWER |  |
| R2                                             | 54W        | 25H             | 56W        | 2             | 5H           | 12D            |  |
| L3                                             | 46W        | 59H             | 48W<br>48W | 3H<br>56H     | 12 D<br>26 D | UPPER<br>LOWER |  |
| R3                                             | 46W        | 59H             | 48W<br>48W | 25H<br>30H    | 12 D<br>26 D | UPPER<br>LOWER |  |
| B1                                             | 36W        | 25H             | 38W        | 3             | 4 H          | 26D            |  |