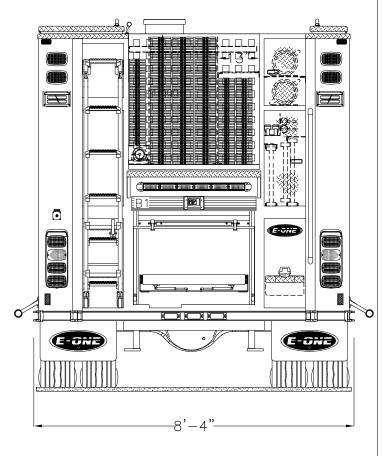

## WINSLOW TOWNSHIP F.D. SICKLERVILLE, NJ S.O. 142552-553 / Q90353 CUSTOM 42 RESCUE PUMPER

E-ONE TYPHOON X LONG CAB 4X2 CHASSIS

| 2000 CDM                                       | LIALE OMAY | HOSE LOAD:      |            |               |              |                |  |
|------------------------------------------------|------------|-----------------|------------|---------------|--------------|----------------|--|
| 2000 GPM<br>760 GALLON                         |            | 200' OF 3.00 DJ |            |               |              |                |  |
|                                                |            | 1000'           | OF 4.      | 00 LDH        |              |                |  |
| 20 GALLON INTEGRAL CLASS "A" FOAM 400' OF 3.00 |            |                 |            |               |              |                |  |
| COMPT.                                         | OPEN:      | ING             | INTER      | IOR DIMENSION |              | ISION          |  |
| L1                                             | 34W        | 59H             | 36W<br>36W | 3H<br>56H     | 12 D<br>26 D | UPPER<br>LOWER |  |
| R1                                             | 34W        | 59H             | 36W<br>36W | 25H<br>30H    | 12 D<br>26 D | UPPER<br>LOWER |  |
| L2                                             | 54W        | 25H             | 56W<br>56W | 3H<br>22H     | 12 D<br>26 D | UPPER<br>LOWER |  |
| R2                                             | 54W        | 25H             | 56W        | 2             | 5H           | 12D            |  |
| L3                                             | 46W        | 59H             | 48W<br>48W | 3H<br>56H     | 12 D<br>26 D | UPPER<br>LOWER |  |
| R3                                             | 46W        | 59H             | 48W<br>48W | 25H<br>30H    | 12 D<br>26 D | UPPER<br>LOWER |  |
| B1                                             | 36W        | 25H             | 38W        | 3             | 4 H          | 26D            |  |