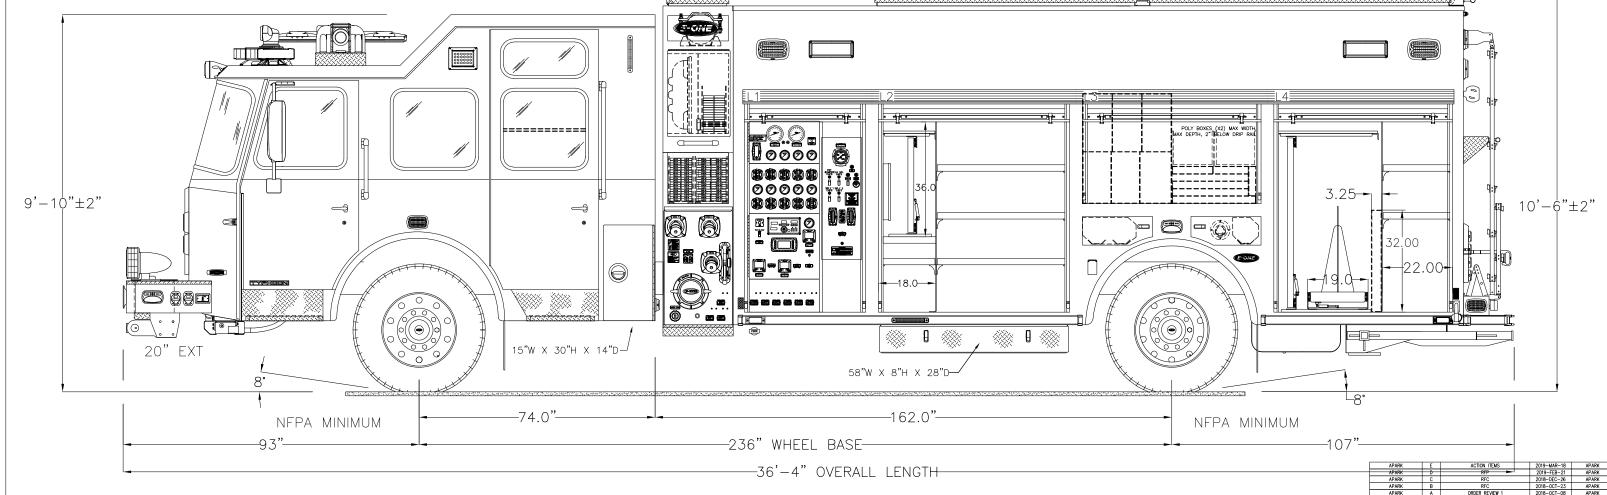

## WINSLOW TOWNSHIP F.D. SICKLERVILLE, NJ S.O. 142554 / Q90821 eMAX RESCUE PUMPER TYPHOON X STRETCHED CAB 4X2 CHASSIS

| 1500 GPM E-ONE PUMP                                        | HOSE LOAD:        |
|------------------------------------------------------------|-------------------|
|                                                            | 500' OF 3.00" DJ  |
| 750 GALLON WATER TANK<br>20 GALLON INTEGRAL CLASS "A" FOAM | 1200' OF 4.00 LDH |
| 50 GALLON INTEGRAL CLASS "B" FOAM                          | 200' OF 3.00" DJ  |

## WINSLOW TOWNSHIP F.D. SICKLERVILLE, NJ S.O. 142554 / Q90821 eMAX RESCUE PUMPER TYPHOON X STRETCHED CAB 4X2 CHASSIS

THIS DRAWING IS FOR REFERENCE PURPOSES. ALL DIMENSIONS ARE SUBJECT TO MINOR VARIATIONS DUE TO MANUFACTURING PROCESSES.