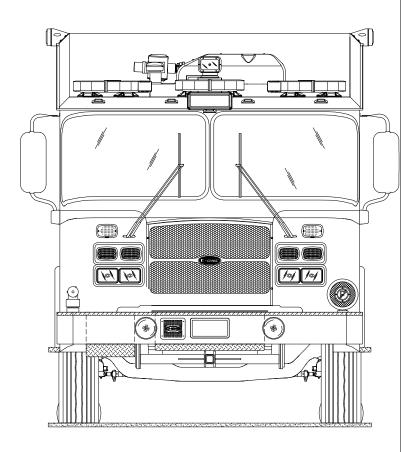

## APPROVED FOR PRODUCTION

HOSEBED HEIGHT: (FOR REFERENCE ONLY) TO TAILBOARD: TO GROUND: