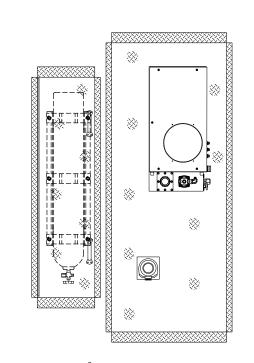

| COMPT. | OPENI | ING | INTERIOR DIMENSION |       | VOLUME |       |
|--------|-------|-----|--------------------|-------|--------|-------|
| L1     | 36W   | 59H | PUMP               | PANEL |        |       |
| R1     | 36W   | 59H | 38W                | 68H   | 26D    | 38.88 |
| L2/R2  | 58W   | 59H | 60W                | 68H   | 26D    | 61.38 |
| L3/R3  | 54W   | 26H | 56W                | 35H   | 26D    | 57.30 |
| L4/R4  | 54W   | 59H | 56W                | 68H   | 26D    | 57.30 |
| B1     | 38W   | 30H | 38W                | 37H   | 26D    | 21.16 |
| STOKES | XW    | XH  | 25W                | 9H    | 84D    | 10.94 |

THIS DRAWING IS FOR REFERENCE PURPOSES. ALL DIMENSIONS ARE