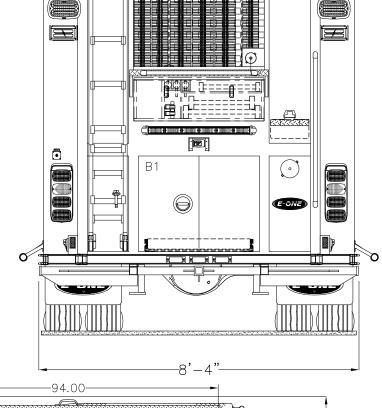

## APPROVED FOR PRODUCTION

HOSEBED HEIGHT: (FOR REFERENCE ONLY) TO TAILBOARD: TO GROUND: