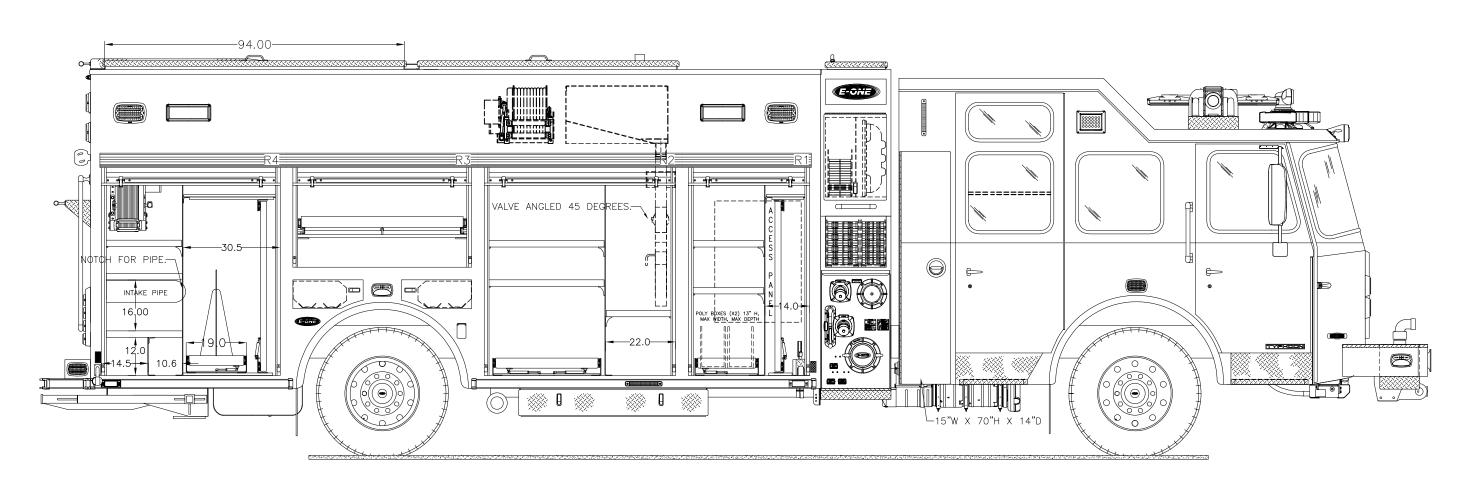

| COMPT. | OPENI | ING | INTERIOR DIMENSION |       | VOLUME |       |
|--------|-------|-----|--------------------|-------|--------|-------|
| L1     | 36W   | 59H | PUMP               | PANEL |        |       |
| R1     | 36W   | 59H | 38W                | 68H   | 26D    | 38.88 |
| L2/R2  | 58W   | 59H | 60W                | 68H   | 26D    | 61.38 |
| L3/R3  | 54W   | 26H | 56W                | 35H   | 26D    | 57.30 |
| L4/R4  | 54W   | 59H | 56W                | 68H   | 26D    | 57.30 |
| B1     | 38W   | 30H | 38W                | 37H   | 26D    | 21.16 |
| STOKES | XW    | XH  | 25W                | 9H    | 84D    | 10.94 |

THIS DRAWING IS FOR REFERENCE PURPOSES. ALL DIMENSIONS ARE

## WINSLOW TOWNSHIP F.D. SICKLERVILLE, NJ S.O. 142554 / Q90821 eMAX RESCUE PUMPER TYPHOON X STRETCHED CAB 4X2 CHASSIS

THIS DRAWING IS FOR REFERENCE PURPOSES. ALL DIMENSIONS ARE SUBJECT TO MINOR VARIATIONS DUE TO MANUFACTURING PROCESSES.