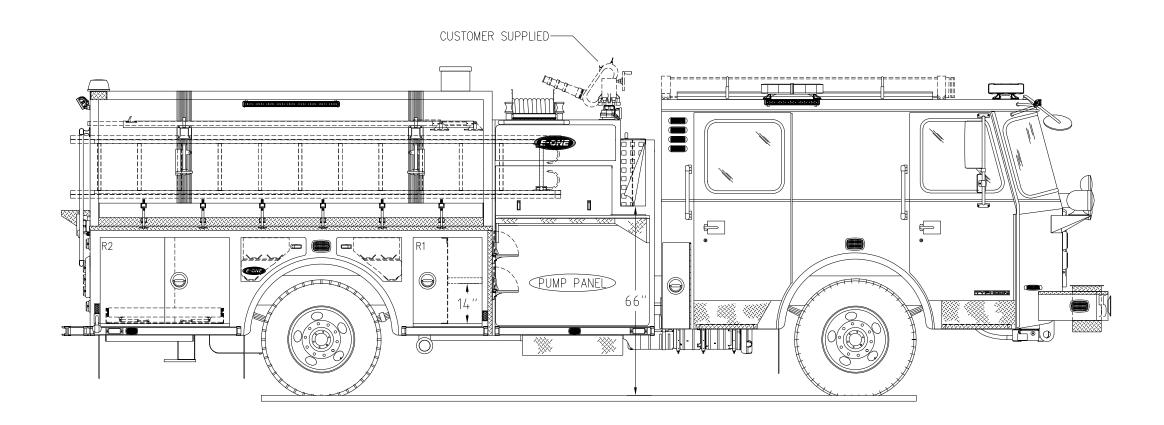

HOSEBED HEIGHT: TO TAILBOARD: 42" TO GROUND: 66"

CUSTOMER SUPPLIED-

| COMPT. | OPENING |     | INTERIOR DIMENSIO |            |              |                |
|--------|---------|-----|-------------------|------------|--------------|----------------|
| L1     | 24W     | 68H | 24 W<br>24 W      | 34H<br>30H | 12 D<br>26 D | UPPER<br>LOWER |
| L2     | 56W     | 34H | 56W               | 34 H       |              | 12D            |
| L3     | 45W     | 68H | 45W<br>45W        | 34H<br>30H | 12 D<br>26 D | UPPER<br>LOWER |
| R1     | 24W     | 30H | 24W               | 3          | ЭН           | 26D            |
| R2     | 45W     | 30H | 45W               | 3          | НС           | 26D            |
| B1     | 38W     | 30H | 38W               | 3          | ЭН           | 27D            |