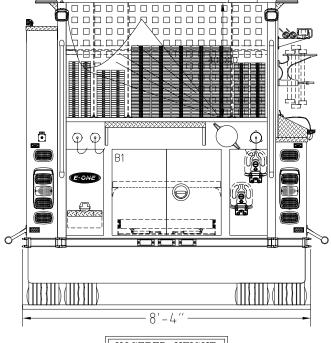

## OGDEN FIRE COMPANY 1 BOOTHWYN, PA. QUOTE 95081 CUSTOM 24 PUMPER E-ONE TYPHOON 4X2 CHASSIS

1500 GPM HALE QMAX PUMP 780 GALLON WATER TANK

| 1 | НС    | OSE | LOAD  | :   |
|---|-------|-----|-------|-----|
|   | 400'  | OF  | 1.75" | DJ  |
|   | 300'  | OF  | 2.50" | DJ  |
|   | 1200' | OF  | 4.00" | LDH |
|   | 300'  | OF  | 3.00" | DJ  |
|   |       |     |       |     |

| COMPT. | OPENING |     | INTERIOR DIMENSIO |            |              |                |
|--------|---------|-----|-------------------|------------|--------------|----------------|
| L1     | 24W     | 68H | 24 W<br>24 W      | 34H<br>30H | 12 D<br>26 D | UPPER<br>LOWER |
| L2     | 56W     | 34H | 56W               | 34 H       |              | 12D            |
| L3     | 45W     | 68H | 45W<br>45W        | 34H<br>30H | 12 D<br>26 D | UPPER<br>LOWER |
| R1     | 24W     | 30H | 24W               | 3          | ЭН           | 26D            |
| R2     | 45W     | 30H | 45W               | 3          | НС           | 26D            |
| B1     | 38W     | 30H | 38W               | 3          | ЭН           | 27D            |

HOSEBED HEIGHT: TO TAILBOARD: 42" TO GROUND: 66"

CUSTOMER SUPPLIED-