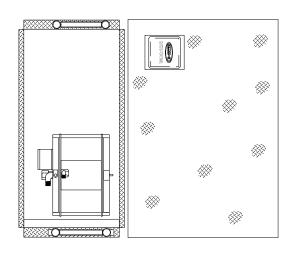

| COMPT. | OPENING |     | INTERIOR DIMENSIO |            |              |                |
|--------|---------|-----|-------------------|------------|--------------|----------------|
| L1     | 24W     | 68H | 24 W<br>24 W      | 34H<br>30H | 12 D<br>26 D | UPPER<br>LOWER |
| L2     | 56W     | 34H | 56W               | 34 H       |              | 12D            |
| L3     | 45W     | 68H | 45W<br>45W        | 34H<br>30H | 12 D<br>26 D | UPPER<br>LOWER |
| R1     | 24W     | 30H | 24W               | 3          | ЭН           | 26D            |
| R2     | 45W     | 30H | 45W               | 3          | НС           | 26D            |
| B1     | 38W     | 30H | 38W               | 3          | ЭН           | 27D            |