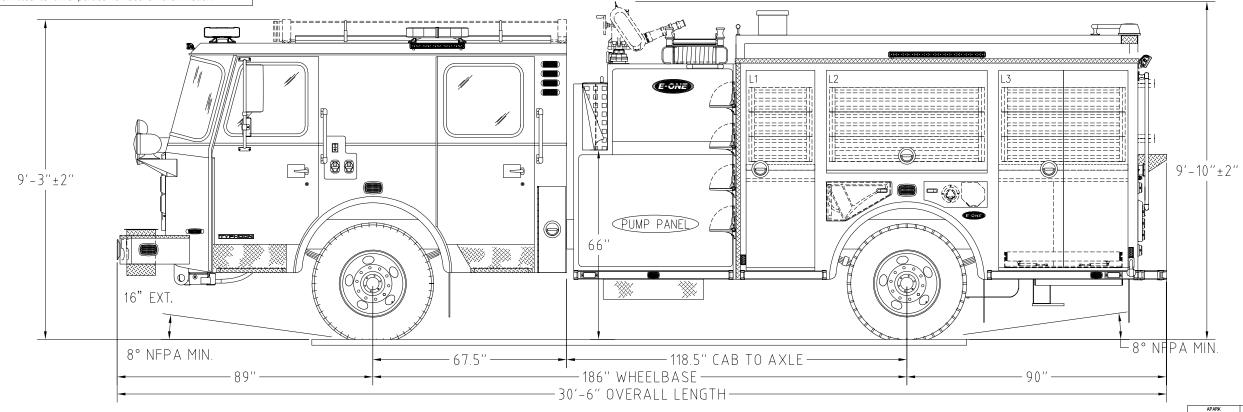

## OGDEN FIRE COMPANY 1 BOOTHWYN, PA. QUOTE 95081 CUSTOM 24 PUMPER E-ONE TYPHOON 4X2 CHASSIS

1500 GPM HALE QMAX PUMP 780 GALLON WATER TANK

| 1 | НС    | OSE | LOAD  | :   |
|---|-------|-----|-------|-----|
|   | 400'  | OF  | 1.75" | DJ  |
|   | 300'  | OF  | 2.50" | DJ  |
|   | 1200' | OF  | 4.00" | LDH |
|   | 300'  | OF  | 3.00" | DJ  |
|   |       |     |       |     |

HOSEBED HEIGHT: TO TAILBOARD: 42" TO GROUND: 66"

CUSTOMER SUPPLIED-

## OGDEN FIRE COMPANY 1 BOOTHWYN, PA. QUOTE 95081 CUSTOM 24 PUMPER E-ONE TYPHOON 4X2 CHASSIS

THIS DRAWING IS FOR REFERENCE PURPOSES. ALL DIMENSIONS ARE SUBJECT TO MINOR VARIATIONS DUE TO MANUFACTURING PROCESSES.