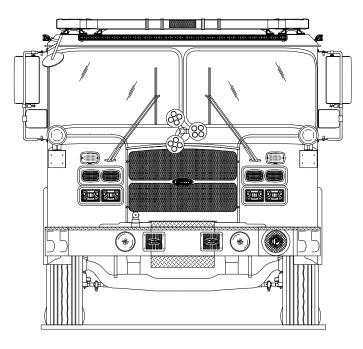

## OGDEN FIRE COMPANY 1 BOOTHWYN, PA. QUOTE 95081 CUSTOM 24 PUMPER E-ONE TYPHOON 4X2 CHASSIS

THIS DRAWING IS FOR REFERENCE PURPOSES. ALL DIMENSIONS ARE SUBJECT TO MINOR VARIATIONS DUE TO MANUFACTURING PROCESSES.

THIS DRAWING IS FOR REFERENCE PURPOSES. ALL DIMENSIONS ARE SUBJECT TO MINOR VARIATIONS DUE TO MANUFACTURING PROCESSES.

This print is the property of E-ONE, Inc. and is loaned to you subject to return on demand, unless otherwise agreed to in writing by E-ONE, Inc. Its contents are confidential and must not be copied or submitted to third parties for use or examination.