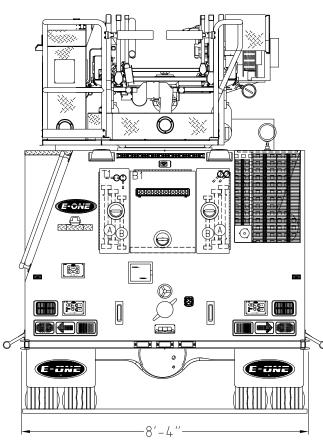

## MIDDLETOWN FIRE COMPANY MEDIA, PA QUOTE 87605 AERIAL BODY

TYPHOON X CHASSIS HP78 AERIAL LADDER

THIS DRAWING IS FOR REFERENCE PURPOSES. ALL DIMENSIONS ARE SUBJECT TO MINOR VARIATIONS DUE TO MANUFACTURING PROCESSES.

| 2000 GPM HALE QMAX PUMP |              |                              |                         |                         | HOSE LOAD:       |              |                |        |  |
|-------------------------|--------------|------------------------------|-------------------------|-------------------------|------------------|--------------|----------------|--------|--|
|                         |              | N WATER TA                   |                         |                         | 300' OF 3.00" DJ |              |                |        |  |
|                         |              | INTEGRAL "A                  | CELL 1000' OF 5.00" LDH |                         |                  |              |                |        |  |
|                         |              |                              |                         |                         | IOD I            | N T          | CION           |        |  |
| COMPT.                  |              | OPENING                      |                         | INTERIOR DIMENSION      |                  |              |                |        |  |
| L1/R1                   |              | 58W                          | 52H                     | 60W<br>60W              | 35H<br>26H       | 24 D<br>26 D | UPPER<br>LOWER |        |  |
| L2                      |              | 40W                          | 31H                     | 40 W                    |                  | 5H           | 24D            |        |  |
| L3                      |              | 40W                          | 31H                     | 40W<br>40W              | 21H<br>14H       | 21D<br>24 D  | UPPER<br>LOWER |        |  |
| L4                      |              | 24W                          | 52H                     | 26W<br>26W              | 35H<br>26H       | 24 D         | UPPER<br>LOWER |        |  |
| R2                      |              | 47W                          | 26H                     | 45W                     | 2                | 6H           | 26D            |        |  |
| B1                      |              | 21W                          | 28H                     | TURNTALE ACCESS ONLY    |                  |              |                |        |  |
| T1                      |              | 10W                          | 28H                     | VERTICAL LADDER STORAGE |                  |              |                |        |  |
| T2                      |              | 11W                          | 28H                     | VERTICAL LADDER STORAGE |                  |              |                |        |  |
| Т3                      |              | 23W                          | 9H                      | PIKE POLE/ATTIC LAD STO |                  |              |                |        |  |
| GROUND LADDERS          |              |                              |                         |                         |                  |              |                |        |  |
| ITEM                    | LA           | LADDER LENGTH   MODEL NUMBER |                         |                         |                  | BER          | QTY            |        |  |
| Α                       | 28' 2-SECT.  |                              | PEL-28                  |                         |                  | 2            |                |        |  |
| В                       | 16' ROOF     |                              | PRL-16                  |                         |                  | 2            |                |        |  |
| С                       | 14' ROOF     |                              | PRL-14                  |                         |                  | 1            | ON             | AERIAL |  |
| D                       | 10' FOLDING  |                              | FL-10                   |                         |                  | 1            |                |        |  |
| E                       | LITTLE GIANT |                              | MODEL 17                |                         |                  | 1            |                |        |  |
|                         |              |                              |                         |                         |                  |              |                |        |  |