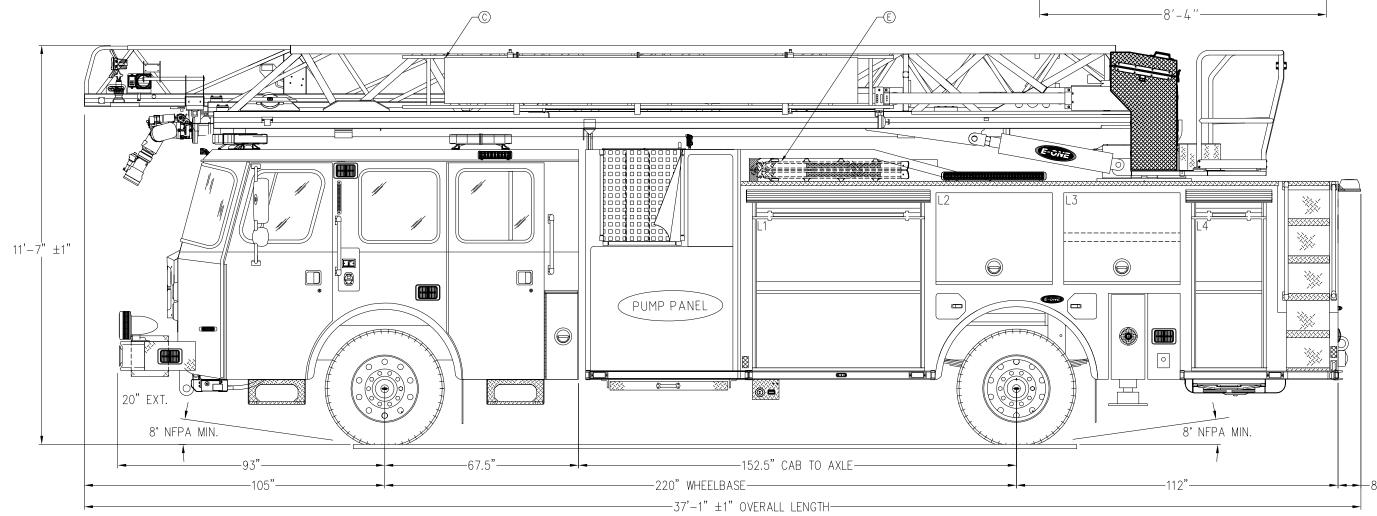

## MIDDLETOWN FIRE COMPANY MEDIA, PA QUOTE 87605 AERIAL BODY

TYPHOON X CHASSIS HP78 AERIAL LADDER

THIS DRAWING IS FOR REFERENCE PURPOSES. ALL DIMENSIONS ARE SUBJECT TO MINOR VARIATIONS DUE TO MANUFACTURING PROCESSES.

| 2000 GPM HALE QMAX PUMP |              |                              |                         |                         | HOSE LOAD:       |              |                |        |  |
|-------------------------|--------------|------------------------------|-------------------------|-------------------------|------------------|--------------|----------------|--------|--|
|                         |              | N WATER TA                   |                         |                         | 300' OF 3.00" DJ |              |                |        |  |
|                         |              | INTEGRAL "A                  | CELL 1000' OF 5.00" LDH |                         |                  |              |                |        |  |
|                         |              |                              |                         |                         | IOD I            | N T          | CION           |        |  |
| COMPT.                  |              | OPENING                      |                         | INTERIOR DIMENSION      |                  |              |                |        |  |
| L1/R1                   |              | 58W                          | 52H                     | 60W<br>60W              | 35H<br>26H       | 24 D<br>26 D | UPPER<br>LOWER |        |  |
| L2                      |              | 40W                          | 31H                     | 40 W                    |                  | 5H           | 24D            |        |  |
| L3                      |              | 40W                          | 31H                     | 40W<br>40W              | 21H<br>14H       | 21D<br>24 D  | UPPER<br>LOWER |        |  |
| L4                      |              | 24W                          | 52H                     | 26W<br>26W              | 35H<br>26H       | 24 D         | UPPER<br>LOWER |        |  |
| R2                      |              | 47W                          | 26H                     | 45W                     | 2                | 6H           | 26D            |        |  |
| B1                      |              | 21W                          | 28H                     | TURNTALE ACCESS ONLY    |                  |              |                |        |  |
| T1                      |              | 10W                          | 28H                     | VERTICAL LADDER STORAGE |                  |              |                |        |  |
| T2                      |              | 11W                          | 28H                     | VERTICAL LADDER STORAGE |                  |              |                |        |  |
| Т3                      |              | 23W                          | 9H                      | PIKE POLE/ATTIC LAD STO |                  |              |                |        |  |
| GROUND LADDERS          |              |                              |                         |                         |                  |              |                |        |  |
| ITEM                    | LA           | LADDER LENGTH   MODEL NUMBER |                         |                         |                  | BER          | QTY            |        |  |
| Α                       | 28' 2-SECT.  |                              | PEL-28                  |                         |                  | 2            |                |        |  |
| В                       | 16' ROOF     |                              | PRL-16                  |                         |                  | 2            |                |        |  |
| С                       | 14' ROOF     |                              | PRL-14                  |                         |                  | 1            | ON             | AERIAL |  |
| D                       | 10' FOLDING  |                              | FL-10                   |                         |                  | 1            |                |        |  |
| E                       | LITTLE GIANT |                              | MODEL 17                |                         |                  | 1            |                |        |  |
|                         |              |                              |                         |                         |                  |              |                |        |  |