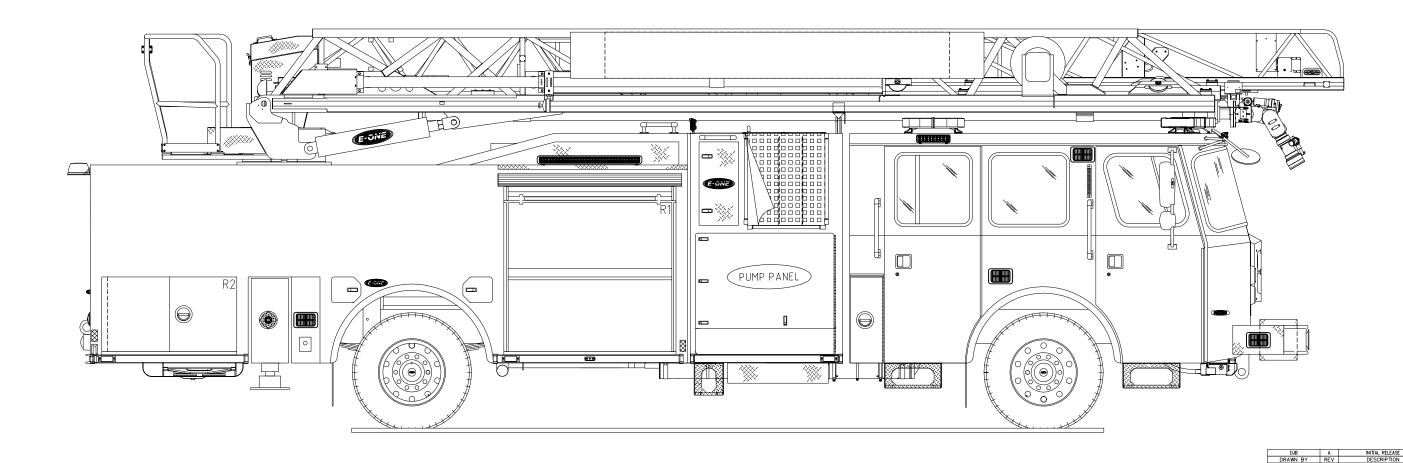

## MIDDLETOWN FIRE COMPANY MEDIA, PA QUOTE 87605 AERIAL BODY TYPHOON X CHASSIS HP78 AERIAL LADDER

THIS DRAWING IS FOR REFERENCE PURPOSES. ALL DIMENSIONS ARE SUBJECT TO MINOR VARIATIONS DUE TO MANUFACTURING PROCESSES.

| 2000 GPM HALE QMAX PUMP |              |                              |                         |                         | HOSE LOAD:       |              |                |        |  |
|-------------------------|--------------|------------------------------|-------------------------|-------------------------|------------------|--------------|----------------|--------|--|
|                         |              | N WATER TA                   |                         |                         | 300' OF 3.00" DJ |              |                |        |  |
|                         |              | INTEGRAL "A                  | CELL 1000' OF 5.00" LDH |                         |                  |              |                |        |  |
|                         |              |                              |                         |                         | IOD I            | N T          | CION           |        |  |
| COMPT.                  |              | OPENING                      |                         | INTERIOR DIMENSION      |                  |              |                |        |  |
| L1/R1                   |              | 58W                          | 52H                     | 60W<br>60W              | 35H<br>26H       | 24 D<br>26 D | UPPER<br>LOWER |        |  |
| L2                      |              | 40W                          | 31H                     | 40 W                    |                  | 5H           | 24D            |        |  |
| L3                      |              | 40W                          | 31H                     | 40W<br>40W              | 21H<br>14H       | 21D<br>24 D  | UPPER<br>LOWER |        |  |
| L4                      |              | 24W                          | 52H                     | 26W<br>26W              | 35H<br>26H       | 24 D         | UPPER<br>LOWER |        |  |
| R2                      |              | 47W                          | 26H                     | 45W                     | 2                | 6H           | 26D            |        |  |
| B1                      |              | 21W                          | 28H                     | TURNTALE ACCESS ONLY    |                  |              |                |        |  |
| T1                      |              | 10W                          | 28H                     | VERTICAL LADDER STORAGE |                  |              |                |        |  |
| T2                      |              | 11W                          | 28H                     | VERTICAL LADDER STORAGE |                  |              |                |        |  |
| Т3                      |              | 23W                          | 9H                      | PIKE POLE/ATTIC LAD STO |                  |              |                |        |  |
| GROUND LADDERS          |              |                              |                         |                         |                  |              |                |        |  |
| ITEM                    | LA           | LADDER LENGTH   MODEL NUMBER |                         |                         |                  | BER          | QTY            |        |  |
| Α                       | 28' 2-SECT.  |                              | PEL-28                  |                         |                  | 2            |                |        |  |
| В                       | 16' ROOF     |                              | PRL-16                  |                         |                  | 2            |                |        |  |
| С                       | 14' ROOF     |                              | PRL-14                  |                         |                  | 1            | ON             | AERIAL |  |
| D                       | 10' FOLDING  |                              | FL-10                   |                         |                  | 1            |                |        |  |
| E                       | LITTLE GIANT |                              | MODEL 17                |                         |                  | 1            |                |        |  |
|                         |              |                              |                         |                         |                  |              |                |        |  |