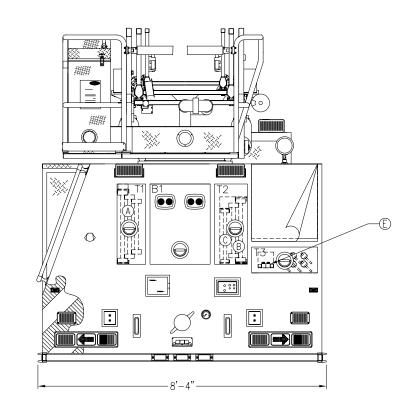

## AS MANUFACTURED

B. MASON

REVISION A DATE: 2010-0CT-20

REVISION B DATE:

DESIGNER:\_\_

HOSE LOAD: 1500 GPM HALE QMAX PUMP STD. 500 GALLON WATER TANK COMPT. OPENING INTERIOR DIMENSION L1 58W 52H L2 31H 40W 40W 35 H 24D L3 40W L4 52H 24W R1 58W R2 47W 26H 45W 26H В1 28H TURNTABLE ACCESS ONLY 21W T1 10W 28H VERTICAL LADDER STORAGE Т2 11W 28H VERTICAL LADDER STORAGE 9H PIKE POLE/ATTIC LADDER TUNNEL T3 23W GROUND LADDERS