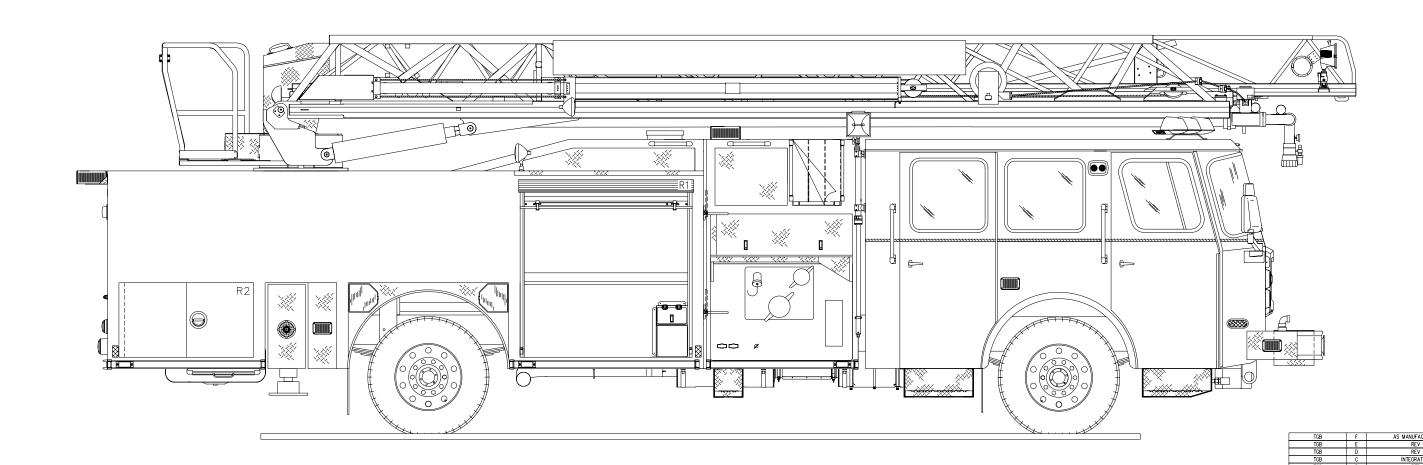

## EMERGENCY ONE OCALA, FL

SO.136218 AERIAL BODY TYPHOON X CHASSIS HP78 AERIAL LADDER

THIS DRAWING IS FOR REFERENCE PURPOSES. ALL DIMENSIONS ARE SUBJECT TO MINOR VARIATIONS DUE TO MANUFACTURING PROCESSES.

## AS MANUFACTURED

REVISION A DATE: 2010-0CT-20

REVISION B DATE: \_\_\_\_B

B. MASON