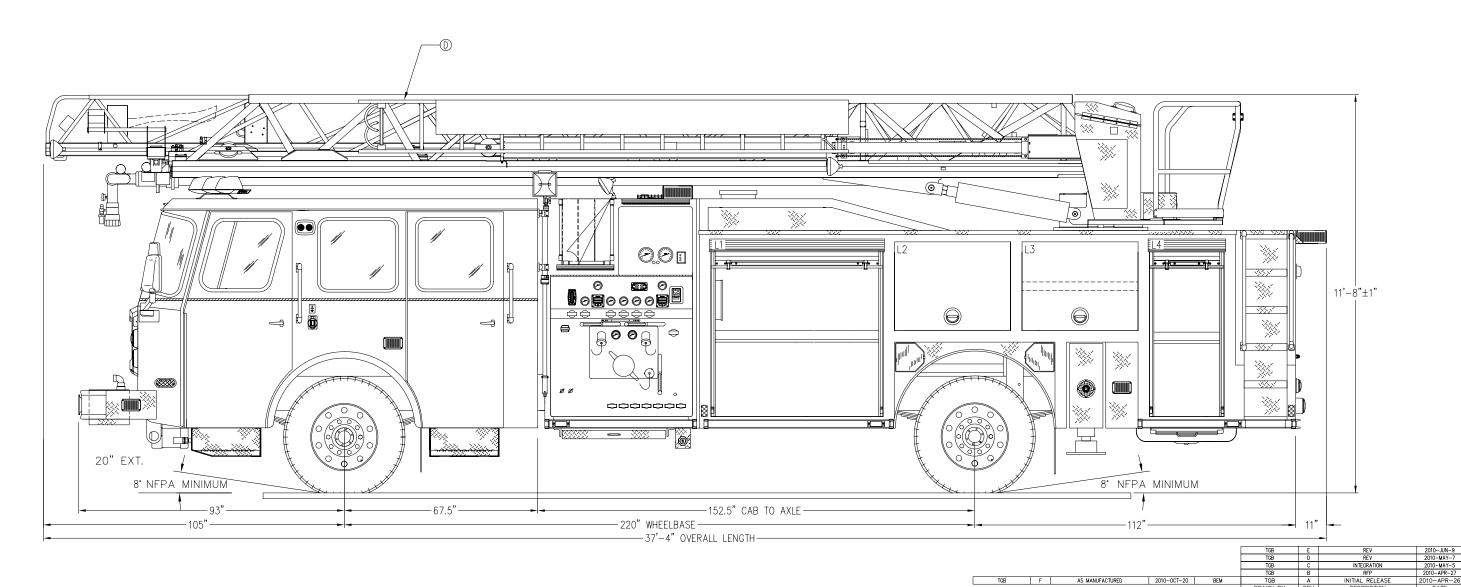

## EMERGENCY ONE OCALA, FL

SO.136218

AERIAL BODY

TYPHOON X CHASSIS

HP78 AERIAL LADDER

THIS DRAWING IS FOR REFERENCE PURPOSES. ALL DIMENSIONS ARE SUBJECT TO MINOR VARIATIONS DUE TO MANUFACTURING PROCESSES.

## AS MANUFACTURED

B. MASON

REVISION A DATE: 2010-0CT-20

REVISION B DATE:

DESIGNER:\_\_

HOSE LOAD: 1500 GPM HALE QMAX PUMP STD. 500 GALLON WATER TANK COMPT. OPENING INTERIOR DIMENSION L1 58W 52H L2 31H 40W 40W 35 H 24D L3 40W L4 52H 24W R1 58W R2 47W 26H 45W 26H В1 28H TURNTABLE ACCESS ONLY 21W T1 10W 28H VERTICAL LADDER STORAGE Т2 11W 28H VERTICAL LADDER STORAGE 9H PIKE POLE/ATTIC LADDER TUNNEL T3 23W GROUND LADDERS