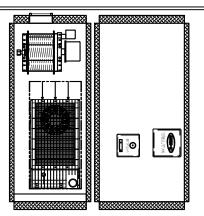

| - [ |        |         |     |                          |                        |                              |                                                        |
|-----|--------|---------|-----|--------------------------|------------------------|------------------------------|--------------------------------------------------------|
| Ī   | COMPT. | OPENING |     | INTERIOR DIMEN           |                        |                              | NSION                                                  |
| ĺ   | L1/R1  | 40W     | 59H | 42W<br>42W               | 3H<br>56H              | 12 D<br>26 D                 | UPPER<br>LOWER                                         |
| ĺ   | L2     | 54W     | 25H | 56W<br>56W               | 3H<br>22H              | 12 D<br>26 D                 | UPPER<br>LOWER                                         |
| ĺ   | R2     | 31W     | 25H | 33W<br>33W               | 3H<br>22H              | 12 D<br>26 D                 | UPPER<br>LOWER                                         |
|     | L3/R3  | 54W     | 59H | 42W<br>42W<br>14W<br>14W | 3H<br>56H<br>3H<br>56H | 12 D<br>26 D<br>10 D<br>25 D | FRONT UPPER<br>FRONT LOWER<br>REAR UPPER<br>REAR LOWER |
|     | B1     | 36W     | 52H | 38W                      | 52H                    |                              | 26D                                                    |
|     |        |         |     |                          |                        |                              |                                                        |