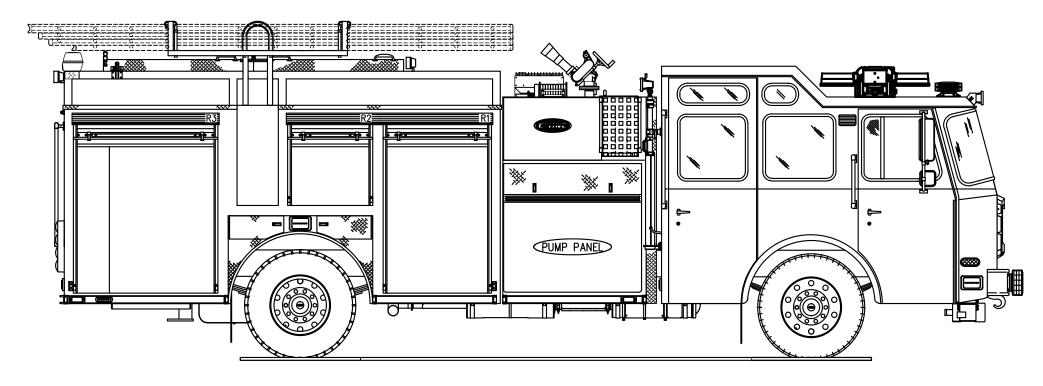

BATH FIRE DEPARTMENT
BATH, PA
QUOTE 38009
CUSTOM 42 RESCUE PUMPER
TYPHOON X MEDIUM CAB 4X2 CHASSIS

1500 GPM HALE QMAX PUMP 1000 GALLON WATER TANK 30 GALLON INTEGRAL "A" FOAM CELL

HOSE LOAD: 600' OF 5.00" LDH 400' OF 3.00" DJ

| - [ |        |         |     |                          |                        |                              |                                                        |
|-----|--------|---------|-----|--------------------------|------------------------|------------------------------|--------------------------------------------------------|
| Ī   | COMPT. | OPENING |     | INTERIOR DIMEN           |                        |                              | NSION                                                  |
| ĺ   | L1/R1  | 40W     | 59H | 42W<br>42W               | 3H<br>56H              | 12 D<br>26 D                 | UPPER<br>LOWER                                         |
| ĺ   | L2     | 54W     | 25H | 56W<br>56W               | 3H<br>22H              | 12 D<br>26 D                 | UPPER<br>LOWER                                         |
| ĺ   | R2     | 31W     | 25H | 33W<br>33W               | 3H<br>22H              | 12 D<br>26 D                 | UPPER<br>LOWER                                         |
|     | L3/R3  | 54W     | 59H | 42W<br>42W<br>14W<br>14W | 3H<br>56H<br>3H<br>56H | 12 D<br>26 D<br>10 D<br>25 D | FRONT UPPER<br>FRONT LOWER<br>REAR UPPER<br>REAR LOWER |
|     | B1     | 36W     | 52H | 38W                      | 52H                    |                              | 26D                                                    |
|     |        |         |     |                          |                        |                              |                                                        |

THIS DRAWING IS FOR REFERENCE PURPOSES. ALL DIMENSIONS ARE SUBJECT TO MINOR VARIATIONS DUE TO MANUFACTURING PROCESSES.

HOSEBED HEIGHT: (FOR REFERENCE ONLY) TO TAILBOARD: 74" TO GROUND: 98"