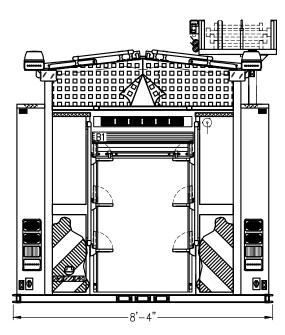

THIS DRAWING IS FOR REFERENCE PURPOSES. ALL DIMENSIONS ARE SUBJECT TO MINOR VARIATIONS DUE TO MANUFACTURING PROCESSES.

HOSEBED HEIGHT: (FOR REFERENCE ONLY) TO TAILBOARD: 74" TO GROUND: 98"