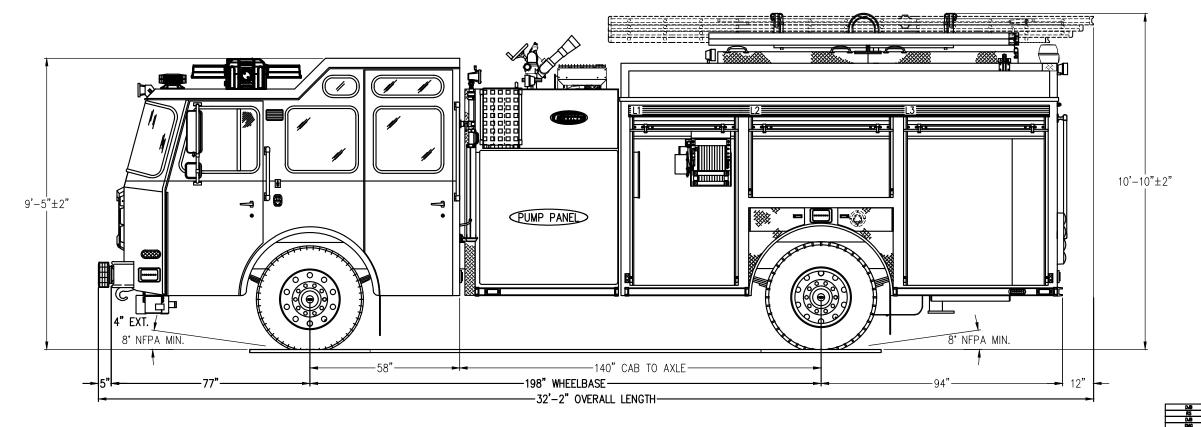

BATH FIRE DEPARTMENT
BATH, PA
QUOTE 38009
CUSTOM 42 RESCUE PUMPER
TYPHOON X MEDIUM CAB 4X2 CHASSIS

1500 GPM HALE QMAX PUMP 1000 GALLON WATER TANK 30 GALLON INTEGRAL "A" FOAM CELL

HOSE LOAD: 600' OF 5.00" LDH 400' OF 3.00" DJ

## BATH FIRE DEPARTMENT BATH, PA QUOTE 38009 CUSTOM 42 RESCUE PUMPER TYPHOON X MEDIUM CAB 4X2 CHASSIS

This print is the property of Emergency One, Inc. and is loaned to you subject to return on demand, unless otherwise agreed to in writing by Emergency One, Inc. Its contents are confidential and must not be copied or submitted to third parties for use or examination.